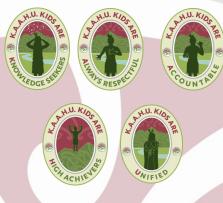

Knowledge seekers (K) - who are curious, inquiring and reflective—He tangata whai matauranga Always respectful (Ar) - to ones self, others and property. He tangata whai manaaki Accountable (Acc) - towards ourselves, our actions and our words—He tangata whai whakaaro High achievers (H) - who strive to show excellence, personal best and perseverance—He tangata piki ake ki te teitei Unified (U) - by working together, showing teamwork for the benefit of all—He whānau kotahi