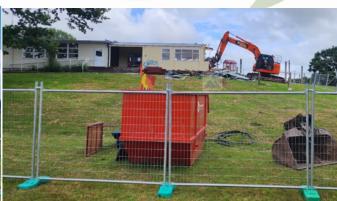

As most of you will be aware **Room 7** has been removed and now the builders are ensuring that Room 6 is weathertight and up to Ministry of Education Standards. Big thank you to **Michell Construction (Hamilton)** for leading this demolition.

We were busy over the holidays cleaning up the Coal Shed to create a tool shed for students to build in. We have had GM Painters in painting the internal areas in the Whare Maanaki & Pool Sheds. All to ensure we have a tidy updated learning space for your children to enjoy.

# What's been happening at school.